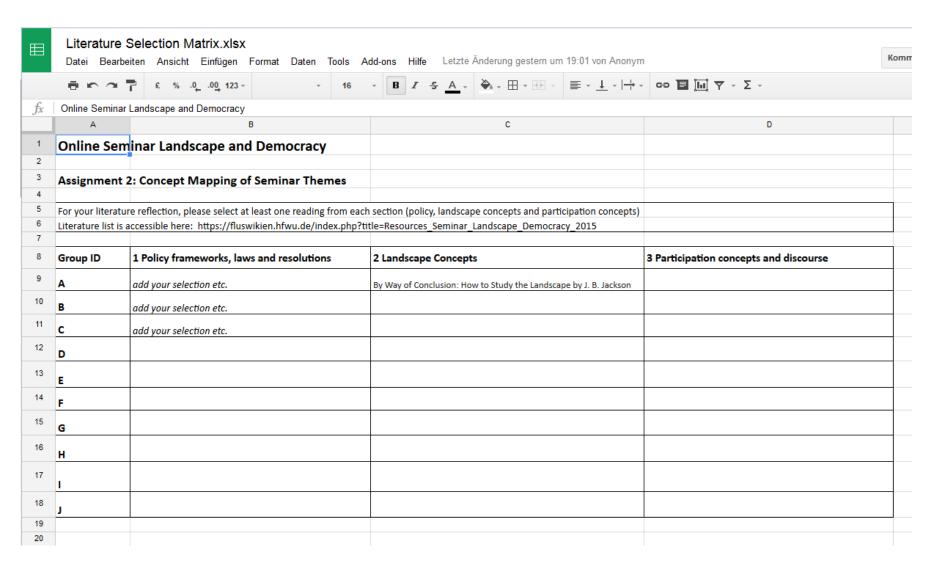

## Assignment 2 Concept Mapping of Seminar Topics based on literature review

- You can either distribute the papers in your team or you decide that you read all of them in the group
- Each group member develops a concept map of his/her paper
- Add each concept map on the wiki to your group page
- Report and discuss the different papers/concept maps in your group
- Create a synthesis concept map of all papers and add it to your group page

Access to the closed area is: IP-Periphery | password: Bucharest\_2013

https://docs.google.com/spreadsheets/d/1qvx5H28ERoKF5ggTFBxJlhgAVEI-ju2fyy8fbNRawCM/edit?pli=1#gid=2039724122

Add your selections here, then we have a general overview Readings can be selected several times by different groups

#### Assignment 2 - Concept Mapping of Seminar Topics

- You can read more details about this assignment here
- Please add your concept maps here by replacing the dummy image. Your map needs to have a new file name:

Yourconceptmap.jpg

Yourconceptmap.jpg

Yourconceptmap.jpg

Concept map 1 - Theme context:Policy frameworks, laws and resolutions

Concept map 2 - Theme context:Landscape Concepts Concept map 3 - Theme context:Participation Discourse and Concepts