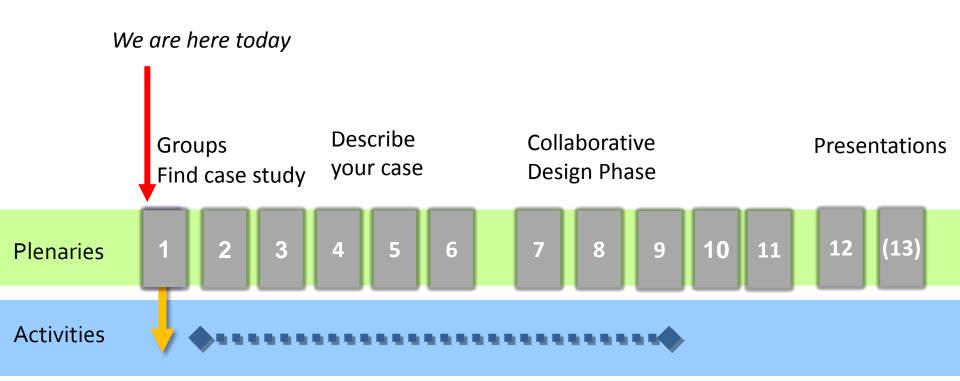

## Steps until the next session on November 10:

- 1. meet your group online
- 2. exchange pre-seminar concept maps in your group
- 3. select your readings and add this to the list
- 4. select your observation area, add title and location

→ more information per e-mail

## Next meeting: Tuesday, 10th of November, 10 00 am CET!!