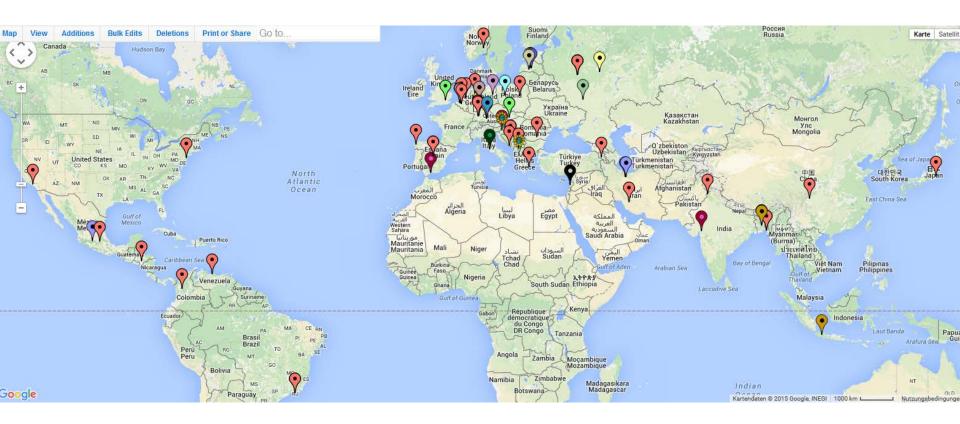

## Participants' map ,Landscape and Democracy' Seminar

Status: 3rd of October 2015