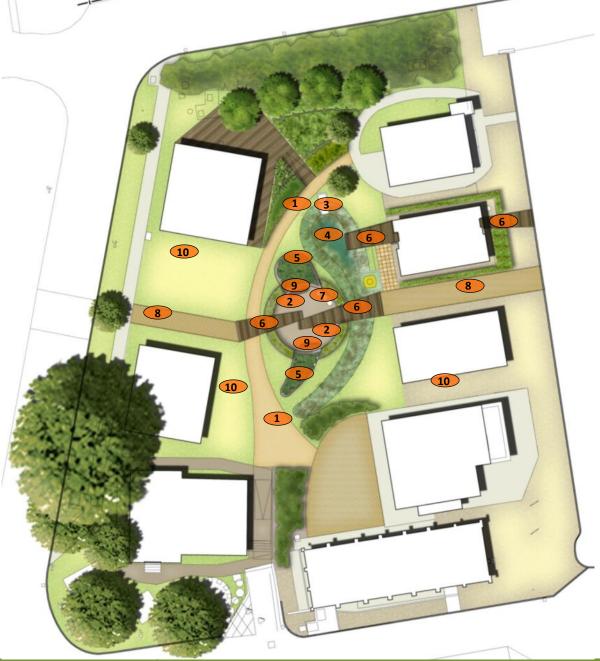

**DEALING WITH CONTAMINATED LAND** 

THE CREATION OF PLACE

LARGE SCALE LAND RESTORATION

**BRE INNOVATION PARK 2005** 

- Sustainable Drainage Systems Ltd. Vortex Flow Control
- Dupont™
  Xavan® Pond Liner & Plantex
- British Sugar Topsoil
  Topsoil
- Arnold Laver Timber World
  Timber Decking
- Envac Automated Waste Collection
  Surface Receptacle
- Formpave Ltd.
  Aquasett Paving
- 9 Aquila Design Amaryllis Bench
- Hanson
  Solent Gold Gravel, Crushed Granite and
  Green Slate