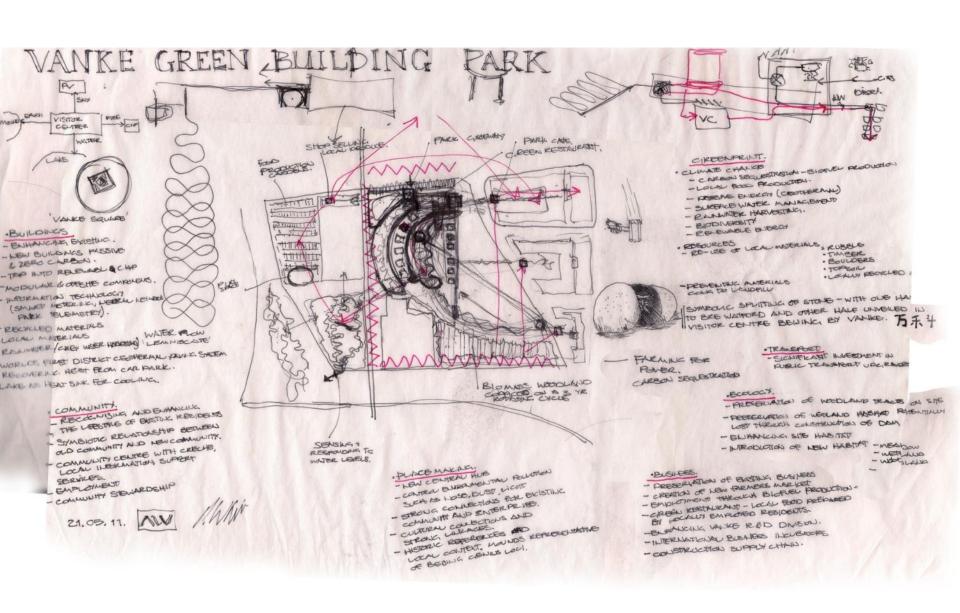

#### **ENVIRONMENT / WATER & SUDS**

- SURFACE WATER
  COLLECTION INTO SUBSURFACE
  ATTENUATION POND
- SURFACE WATER SWALES FOR CONVEYANCE AND FILTRATION OF SURFACE WATER RUNOFF
- FILTRATION PONDS FOR COLLECTION,
  FILTRATION AND DISCHARGE OF WATER FOR LANDSCAPE IRRIGATION, GROUND WATER RE-CHARGE OR ATTENUATION
- 4 ATTENUATION PONDS OR STORM WATER WETLAND