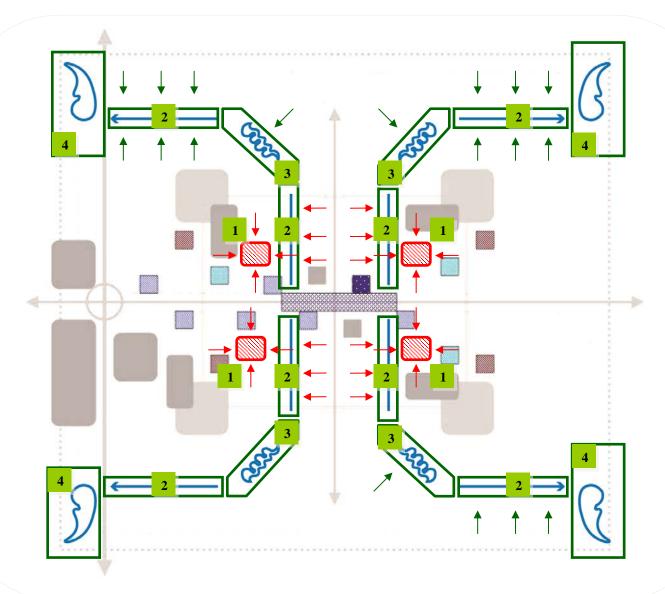

#### **ENVIRONMENT / WATER & SUDS**

- SURFACE WATER
  COLLECTION INTO SUBSURFACE
  ATTENUATION POND
- SURFACE WATER SWALES FOR CONVEYANCE AND FILTRATION OF SURFACE WATER RUNOFF
- FILTRATION PONDS FOR COLLECTION,
  FILTRATION AND DISCHARGE OF WATER FOR LANDSCAPE IRRIGATION, GROUND WATER RE-CHARGE OR ATTENUATION
- 4 ATTENUATION PONDS OR STORM WATER WETLAND