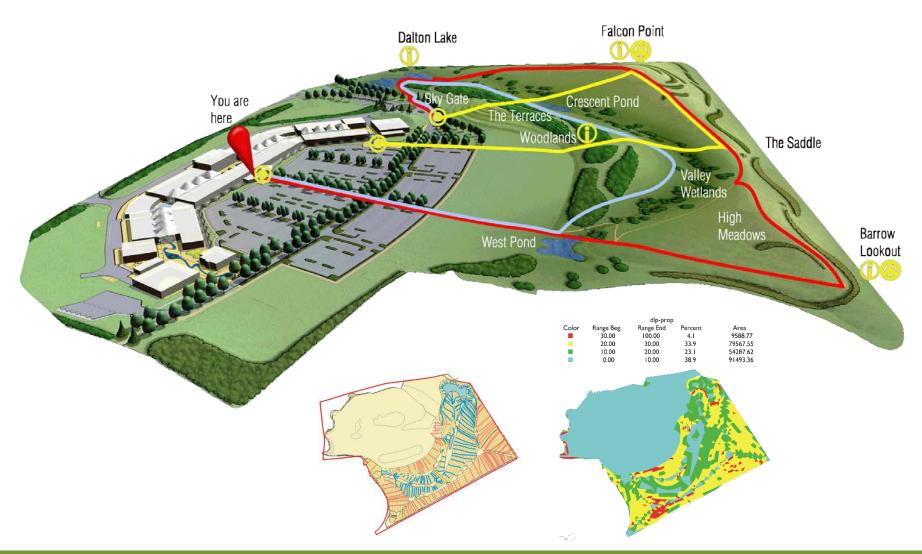

**DEALING WITH CONTAMINATED LAND** 







THE CREATION OF PLACE











LARGE SCALE LAND RESTORATION



**BRE INNOVATION PARK 2005** 













- Sustainable Drainage Systems Ltd. Vortex Flow Control
- Dupont™
  Xavan® Pond Liner & Plantex
- British Sugar Topsoil
  Topsoil
- Arnold Laver Timber World
  Timber Decking
- Envac Automated Waste Collection
  Surface Receptacle
- Formpave Ltd.
  Aquasett Paving
- 9 Aquila Design Amaryllis Bench
- Hanson
  Solent Gold Gravel, Crushed Granite and
  Green Slate











SIGNING OF MOU AT DOWNING STREET





"There was a tree here, but it got chopped down in 1994"







## **Sustainability Framework**







#### Framework

- Objectives
- **Principles**
- **Benchmarks**
- **KPIs**

#### Score

| 1. | No grade | < 50% |
|----|----------|-------|
|----|----------|-------|

Good 5