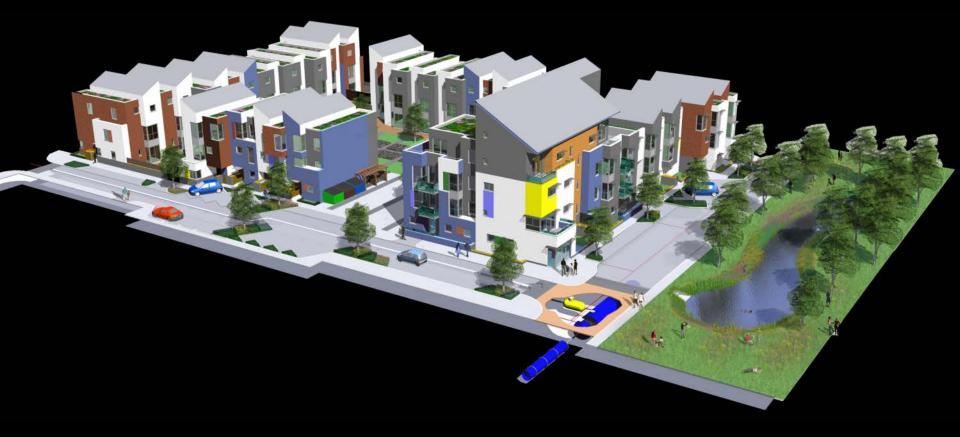

## **VISUALISATION**

## **ACTUAL SCHEME**

IMAGE: WILDER ASSOCIATES

IMAGE: WILDER ASSOCIATES

#### **ENVIRONMENT / WATER & SUDS**

- SURFACE WATER
  COLLECTION INTO SUBSURFACE
  ATTENUATION POND
- SURFACE WATER SWALES FOR CONVEYANCE AND FILTRATION OF SURFACE WATER RUNOFF
- FILTRATION PONDS FOR COLLECTION,
  FILTRATION AND DISCHARGE OF WATER FOR LANDSCAPE IRRIGATION, GROUND WATER RE-CHARGE OR ATTENUATION
- 4 ATTENUATION PONDS OR STORM WATER WETLAND