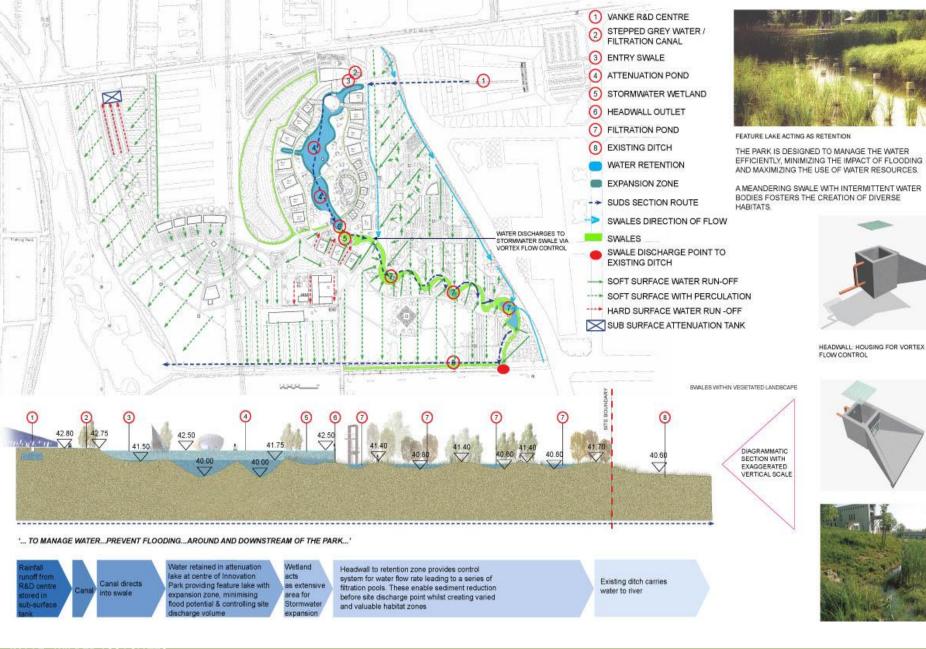

#### **ENVIRONMENT / WATER & SUDS**

- SURFACE WATER
  COLLECTION INTO SUBSURFACE
  ATTENUATION POND
- SURFACE WATER SWALES FOR CONVEYANCE AND FILTRATION OF SURFACE WATER RUNOFF
- FILTRATION PONDS FOR COLLECTION,
  FILTRATION AND DISCHARGE OF WATER FOR LANDSCAPE IRRIGATION, GROUND WATER RE-CHARGE OR ATTENUATION
- 4 ATTENUATION PONDS OR STORM WATER WETLAND