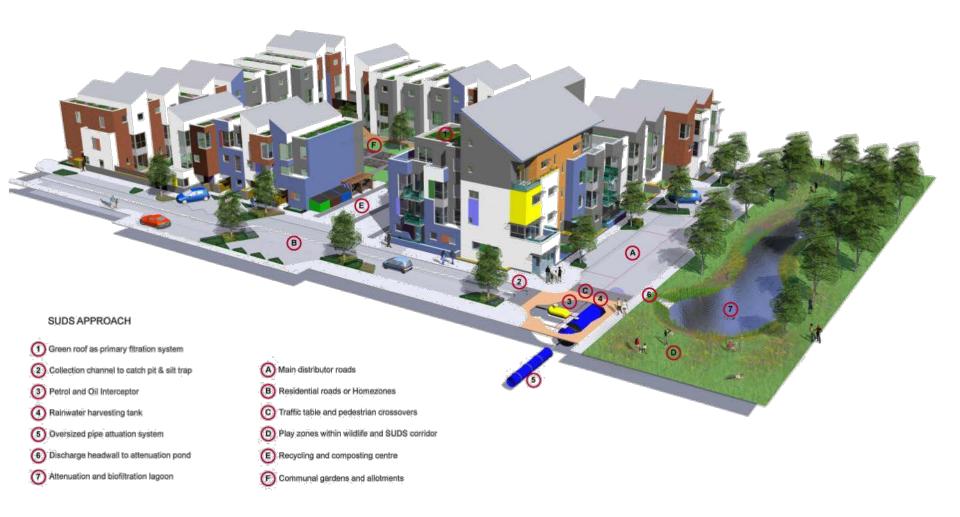

#### **ENVIRONMENT / WATER & SUDS**

- SURFACE WATER
  COLLECTION INTO SUBSURFACE
  ATTENUATION POND
- SURFACE WATER SWALES FOR CONVEYANCE AND FILTRATION OF SURFACE WATER RUNOFF
- FILTRATION PONDS FOR COLLECTION,
  FILTRATION AND DISCHARGE OF WATER FOR LANDSCAPE IRRIGATION, GROUND WATER RE-CHARGE OR ATTENUATION
- 4 ATTENUATION PONDS OR STORM WATER WETLAND