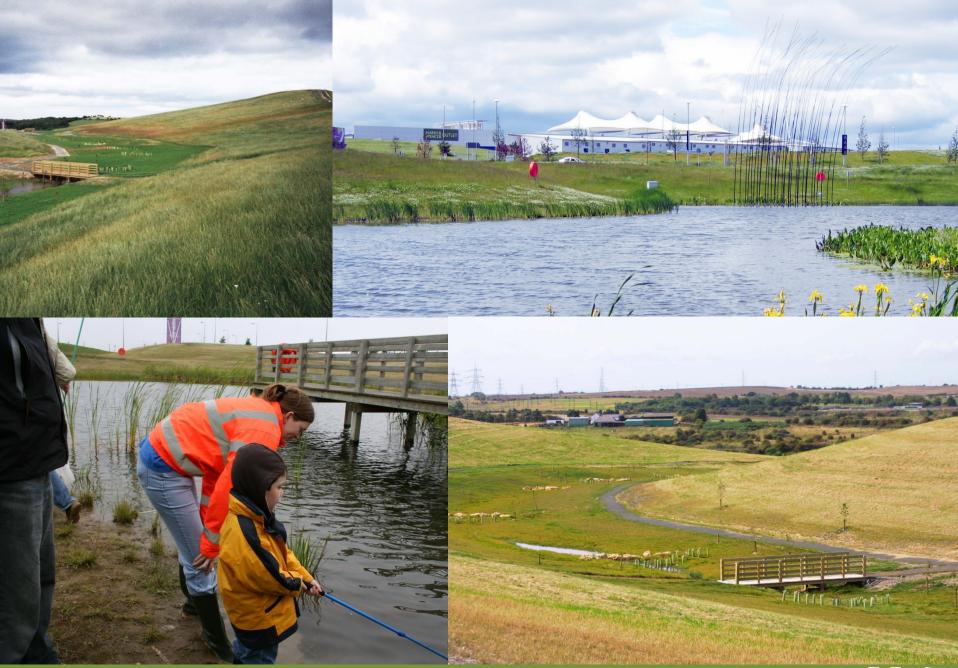

**DEALING WITH CONTAMINATED LAND** 







THE CREATION OF PLACE











LARGE SCALE LAND RESTORATION



**BRE INNOVATION PARK 2005** 













- Sustainable Drainage Systems Ltd. Vortex Flow Control
- Dupont™
  Xavan® Pond Liner & Plantex
- British Sugar Topsoil
  Topsoil
- Arnold Laver Timber World
  Timber Decking
- Envac Automated Waste Collection
  Surface Receptacle
- Formpave Ltd.
  Aquasett Paving
- 9 Aquila Design Amaryllis Bench
- Hanson
  Solent Gold Gravel, Crushed Granite and
  Green Slate











SIGNING OF MOU AT DOWNING STREET





"There was a tree here, but it got chopped down in 1994"







## **Sustainability Framework**







#### Framework

- Objectives
- **Principles**
- **Benchmarks**
- **KPIs**

#### Score

| 1. | No grade | < 50% |
|----|----------|-------|
|----|----------|-------|

Good 50%