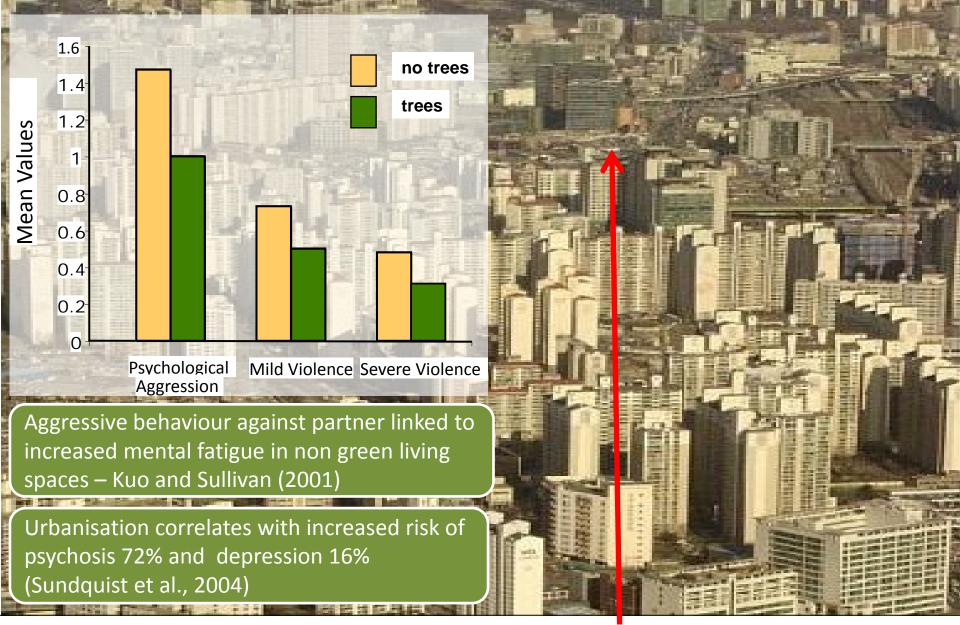

## NOISE 噪音

**IMAGE: WILDER ASSOCIATES** 

**HEAVY FLOODING IN BEIJING JULY 2012** 

KEY