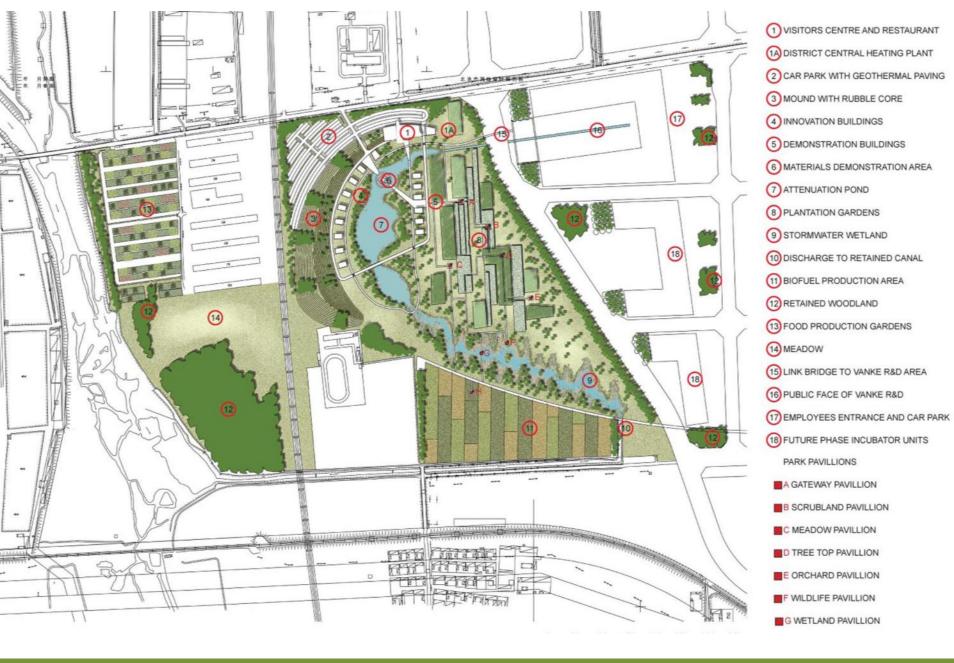

#### **ENVIRONMENT / WATER & SUDS**

- SURFACE WATER
  COLLECTION INTO SUBSURFACE
  ATTENUATION POND
- SURFACE WATER SWALES FOR CONVEYANCE AND FILTRATION OF SURFACE WATER RUNOFF
- FILTRATION PONDS FOR COLLECTION,
  FILTRATION AND DISCHARGE OF WATER FOR LANDSCAPE IRRIGATION, GROUND WATER RE-CHARGE OR ATTENUATION
- 4 ATTENUATION PONDS OR STORM WATER WETLAND