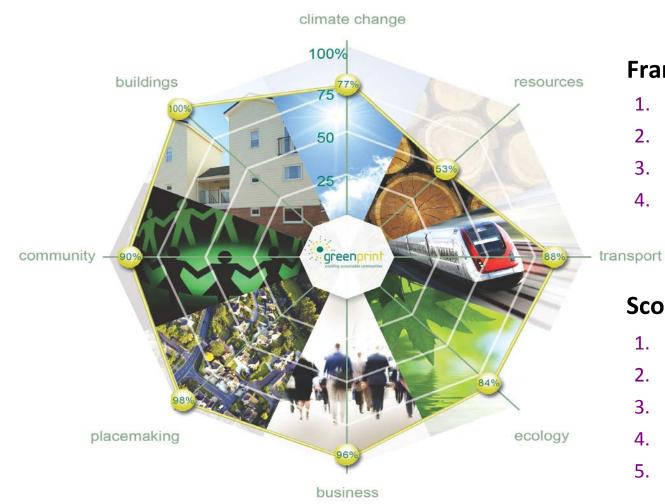

## **Sustainability Framework**

#### Framework

- Objectives
- **Principles**
- **Benchmarks**
- **KPIs**

#### Score

| 1. | No grade | < 50% |
|----|----------|-------|
|----|----------|-------|

Good 50% - 64%

Very Good 65% - 74%

Excellent 75% - 84%

5. Exemplar >84%