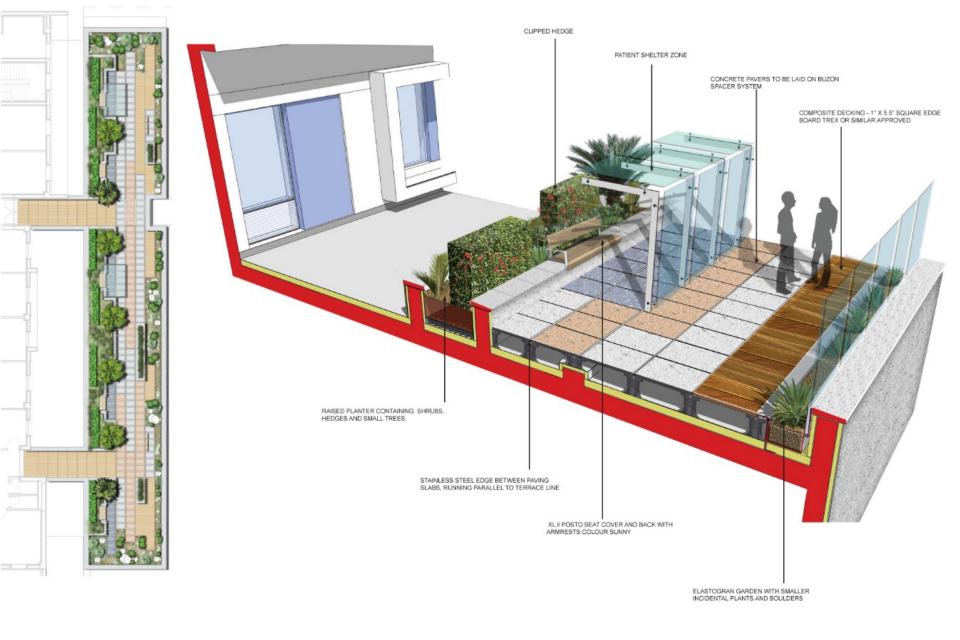

opsoil
  Topsoil
- Arnold Laver Timber World
  Timber Decking
- Envac Automated Waste Collection
  Surface Receptacle
- Formpave Ltd.
  Aquasett Paving
- 9 Aquila Design Amaryllis Bench
- Hanson
  Solent Gold Gravel, Crushed Granite and
  Green Slate











SIGNING OF MOU AT DOWNING STREET





"There was a tree here, but it got chopped down in 1994"







## **Sustainability Framework**







#### Framework

- Objectives
- **Principles**
- **Benchmarks**
- **KPIs**

#### Score

| 1. | No grade | < 50% |
|----|----------|-------|
|----|----------|-------|

Good 50% - 64%

Very Good 65% - 74%

Excellent 75% - 84%

5. Exemplar >84%



## NOISE 噪音











**IMAGE: WILDER ASSOCIATES** 



**HEAVY FLOODING IN BEIJING JULY 2012** 





KEY





















































## **VISUALISATION**



## **ACTUAL SCHEME**





IMAGE: WILDER ASSOCIATES



IMAGE: WILDER ASSOCIATES









#### **ENVIRONMENT / WATER & SUDS**

- SURFACE WATER
  COLLECTION INTO SUBSURFACE
  ATTENUATION POND
- SURFACE WATER SWALES FOR CONVEYANCE AND FILTRATION OF SURFACE WATER RUNOFF
- FILTRATION PONDS FOR COLLECTION,
  FILTRATION AND DISCHARGE OF WATER FOR LANDSCAPE IRRIGATION, GROUND WATER RE-CHARGE OR ATTENUATION
- 4 ATTENUATION PONDS OR STORM WATER WETLAND









HAMPSTEAD HEATH BOATING POND





STAKEHOLDER CONSULTATION











BECAUSE LANDSCAPES LIKE THIS ARE WORTH FIGHTING FOR





# Thank you!

wilder associates