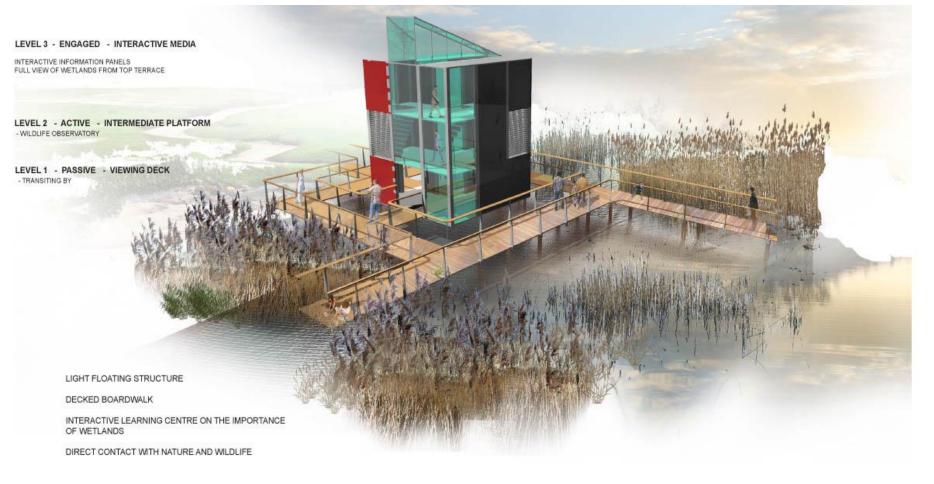

#### **ENVIRONMENT / WATER & SUDS**

- SURFACE WATER
  COLLECTION INTO SUBSURFACE
  ATTENUATION POND
- SURFACE WATER SWALES FOR CONVEYANCE AND FILTRATION OF SURFACE WATER RUNOFF
- FILTRATION PONDS FOR COLLECTION,
  FILTRATION AND DISCHARGE OF WATER FOR LANDSCAPE IRRIGATION, GROUND WATER RE-CHARGE OR ATTENUATION
- 4 ATTENUATION PONDS OR STORM WATER WETLAND