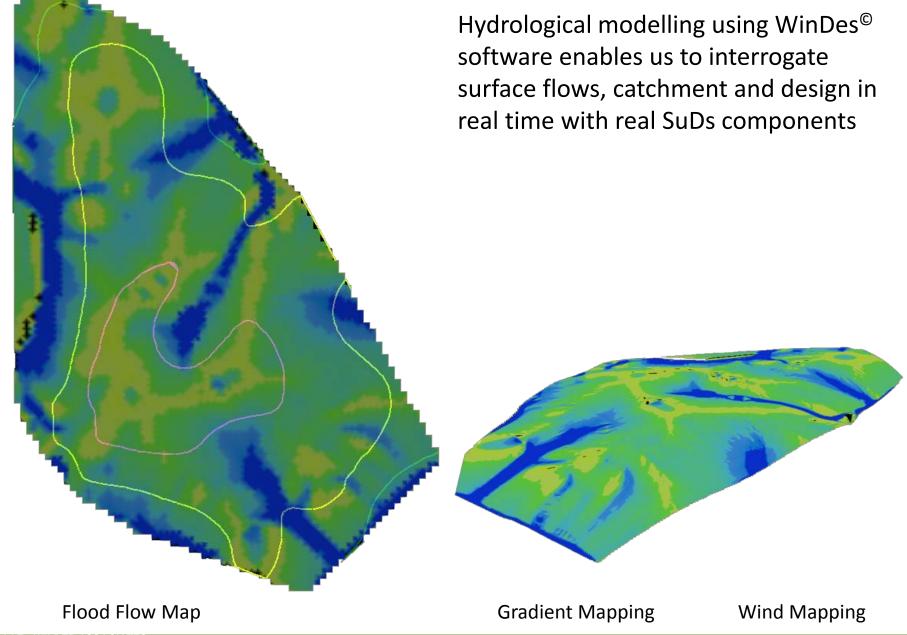

#### **ENVIRONMENT / WATER & SUDS**

- SURFACE WATER
  COLLECTION INTO SUBSURFACE
  ATTENUATION POND
- SURFACE WATER SWALES FOR CONVEYANCE AND FILTRATION OF SURFACE WATER RUNOFF
- FILTRATION PONDS FOR COLLECTION,
  FILTRATION AND DISCHARGE OF WATER FOR LANDSCAPE IRRIGATION, GROUND WATER RE-CHARGE OR ATTENUATION
- 4 ATTENUATION PONDS OR STORM WATER WETLAND