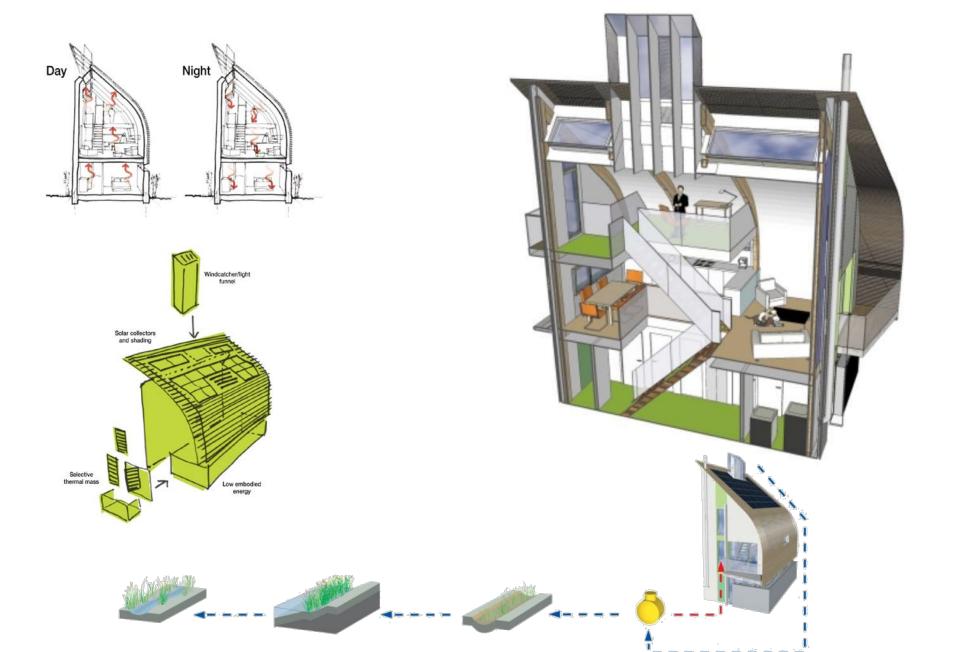

#### **ENVIRONMENT / WATER & SUDS**

- SURFACE WATER
  COLLECTION INTO SUBSURFACE
  ATTENUATION POND
- SURFACE WATER SWALES FOR CONVEYANCE AND FILTRATION OF SURFACE WATER RUNOFF
- FILTRATION PONDS FOR COLLECTION,
  FILTRATION AND DISCHARGE OF WATER FOR LANDSCAPE IRRIGATION, GROUND WATER RE-CHARGE OR ATTENUATION
- 4 ATTENUATION PONDS OR STORM WATER WETLAND