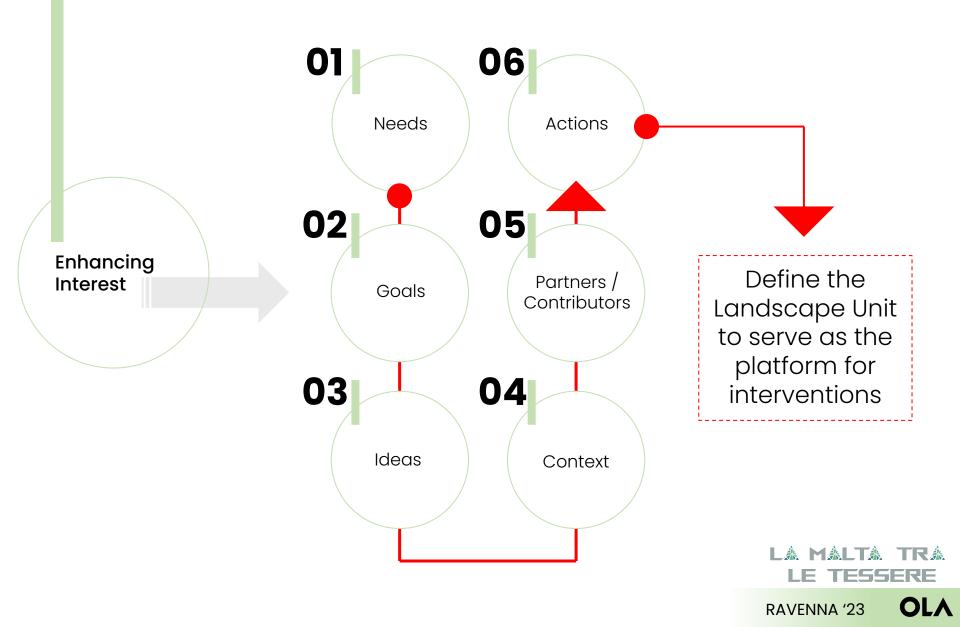

## Structure of Thinking / Approccio metodologico

## Main Needs / Principali bisogni

Safe Mobility Network (Pedestrians and Cyclists)

Pedestrian Comfort and City Infrastructure

Access to Housing

Increase Flood Resilience

### Related Goals / Obiettivi connessi

RAVENNA '23

OLA

#### FROM A Goal TO A Pilot study / Dall'obiettivo al caso applicativo

To provide a safe and continuous network for cyclists and pedestrians to connect the historical center and port/coastal region.